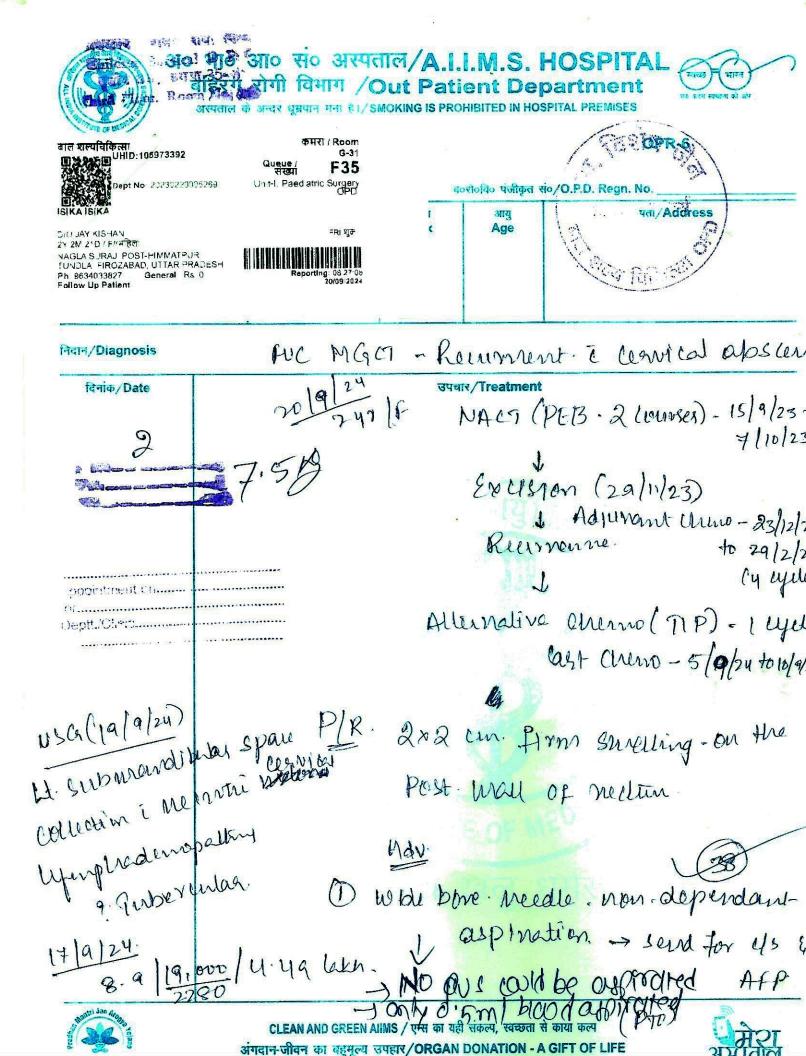

अ० भा० आ० सं० अस्पताल / A.I.I.M.S. HOSPITA बहिरंग रोगी विभाग / Out Patient Department अपनार्क अन्तर धुमपान सना है। / SMOKING IS PROHIBITED IN HOSPITAL PREMISES Addren Surgical O. P. व्यापा वार्थ, इमल-35-%? Third West Room Me A एकक / Unit ब<sub>े</sub>रो<sub>ं</sub>वि॰ पंजीकृत सं॰ / O.P.D. Regn बाल शल्यचिकित्सा UHID:106973392 कमरा / Room पताः 🔏 Address 🛒 🗷 G-31 Quaue / F32 Dept No 20230220005269 Unit-I, Paediatric Surgery ISIKA ISIKA D/O JAY KISHAN 2<sup>V</sup> 1M 28D / =/(महिला) TUE मेराल NAGLA SURAJ POST-HIMMATPUR TUNDLA, FIROZABAD, UTTAR PRADESH, reatment ugct Isca Ph 9634033827 General Rs. 0 Follow Up Patient दिनाक / Date No cough/dysumes. MRC ( 24/ 24/ Hzu). CECT. CAP-94 24. - Recisoreret man presaceral origion abulting the section. - involvement lower most vacual canal AFP-20/6/201-165 rg/me NO CALS. 23/8/24-635.9 ng/ml. chest\_ no modelles. Plan - TIP -> 1 su. Cana CECT (9/1/24)-12CA 4 musacuel space, 26× 23 × 29 mm, heree Ogeresus. use shower in head ouces 720 1 in size as compared to scan deted 20/2/24